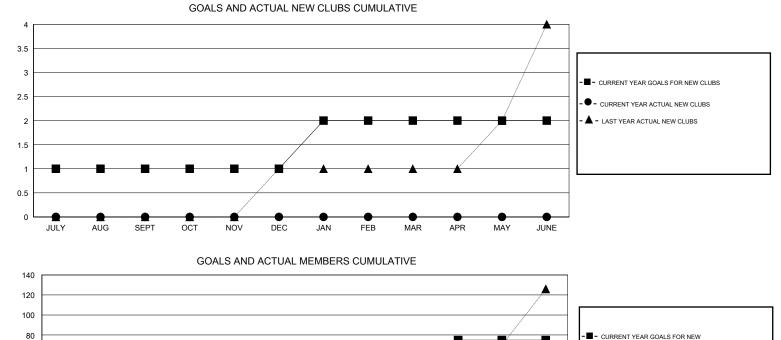

## GMT: Ton Soeters

| GMT: Ton Soe                | eters            |           | LOCATIO          | N TURKEY         |                             |                    |                                     |                    | GMT CA 4         |
|-----------------------------|------------------|-----------|------------------|------------------|-----------------------------|--------------------|-------------------------------------|--------------------|------------------|
|                             |                  | Clubs     |                  |                  | Members                     |                    |                                     |                    |                  |
| RESULTS FOR 2016-2017       |                  |           |                  |                  | RESULTS FOR 2016-2017       |                    |                                     |                    |                  |
| QUARTER                     | NEW CLUB<br>GOAL | NEW CLUBS | DROPPED<br>CLUBS | NET<br>GAIN/LOSS | QUARTER                     | NEW MEMBER<br>GOAL | CHARTER AND<br>NEW MEMBERS<br>ADDED | DROPPED<br>MEMBERS | NET<br>GAIN/LOSS |
| JULY/AUG/SEPT               | 1                | 0         | 0                | 0                | JULY/AUG/SEPT               | 10                 | 12                                  | 56                 | -44              |
| OCT/NOV/DEC                 | 0                | 0         | 0                | 0                | OCT/NOV/DEC                 | 0                  | 0                                   | 0                  | 0                |
| JAN/FEB/MAR<br>APR/MAY/JUNE | 1<br>0           | 0<br>0    | 0<br>0           | 0<br>0           | JAN/FEB/MAR<br>APR/MAY/JUNE | 45<br>20           | 0<br>0                              | 0<br>0             | 0<br>0           |